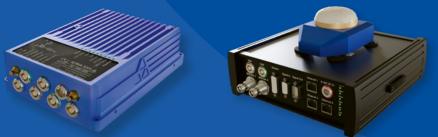

### **MOTION SENSING**

- Unique drift avoidance feature during vehicle standstill
- Shortest initialization time
- High data rate 1 kHz and low data latency (< 1ms)
- Easy-to-use and intuitive configuration via Web-browser: no additional SW needed
- Application know-how that has matured for decades
- Customer oriented & dedicated support